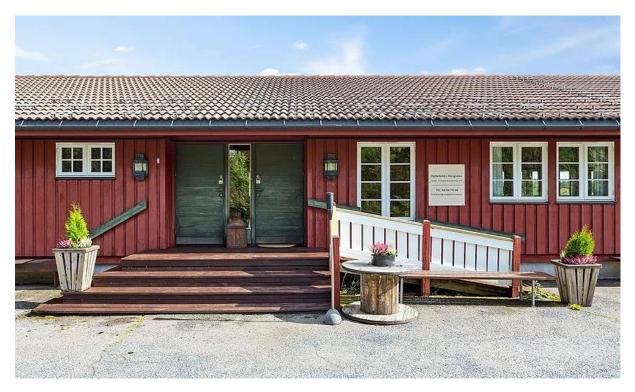

## ACCOMMODATION PLACE

### Gåsbustua - storhytte!

www.gaasbu.no/kopi-av-hytteutleie-st-olav

**Rooms:** Participants will be accommodated in **3,4,6, 8** people each room. The main activity room is located in the accommodation. Wi-Fi internet connection is available. Organisers will provide participants with three meals per day. Food will be served.