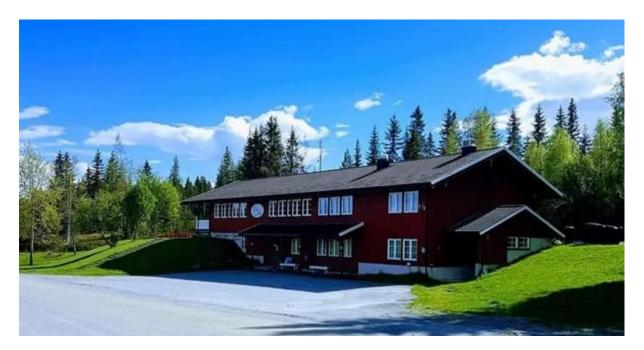

## ACCOMMODATION PLACE

### Gåsbustua - storhytte!

www.gaasbu.no/kopi-av-hytteutleie-st-olav

**Rooms:** Participants will be accommodated in **3,4,6, 8** people each room. The main activity room is located in the accommodation. Wi-Fi internet connection is available. Organisers will provide participants with three meals per day. Food will be served.