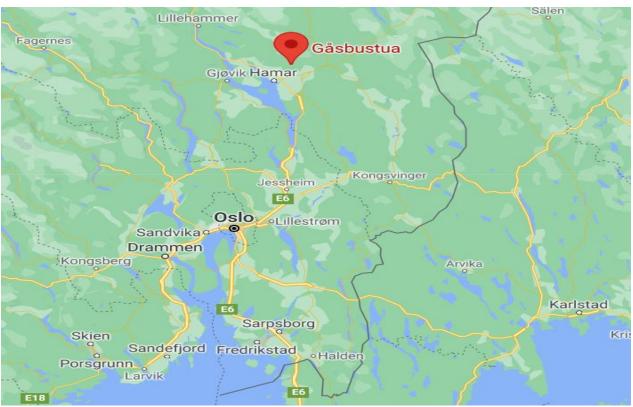

## GÅSBUSTUA,HAMAR NORWAY

#### THE VENUE

Hamar ['hâ:mar] (About this soundlisten) is a town in Hamar Municipality in Innlandet county, Norway. It is part of the traditional region of Hedmarken. The administrative centre of the municipality is the town of Hamar. The municipality of Hamar was separated from Vang as a town and municipality of its own in 1849. Vang was reincorporated into Hamar on 1 January 1992.

The town is located on the shores of Mjøsa, Norway's largest lake, and it was the principal city of the former Hedmark county. It is bordered to the northwest by the municipality of Ringsaker, to the north by Åmot, to the east by Løten, and to the south by Stange.