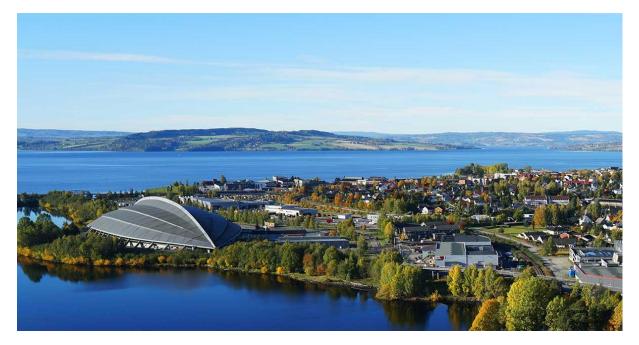

#### THE VENUE

Hamar ['hâ:mar] (About this soundlisten) is a town in Hamar Municipality in Innlandet county, Norway. It is part of the traditional region of Hedmarken. The administrative centre of the municipality is the town of Hamar. The municipality of Hamar was separated from Vang as a town and municipality of its own in 1849. Vang was reincorporated into Hamar on 1 January 1992.

The town is located on the shores of Mjøsa, Norway's largest lake, and it was the principal city of the former Hedmark county. It is bordered to the northwest by the municipality of Ringsaker, to the north by Åmot, to the east by Løten, and to the south by Stange.