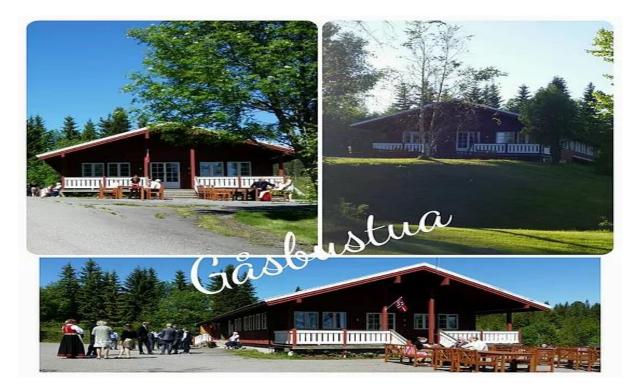

## ACCOMMODATION PLACE

### Gåsbustua - storhytte!

www.gaasbu.no/kopi-av-hytteutleie-st-olav

**Rooms:** Participants will be accommodated in **3,4,6, 8** people each room. The main activity room is located in the accommodation. Wi-Fi internet connection is available. Organisers will provide participants with three meals per day. Food will be served.